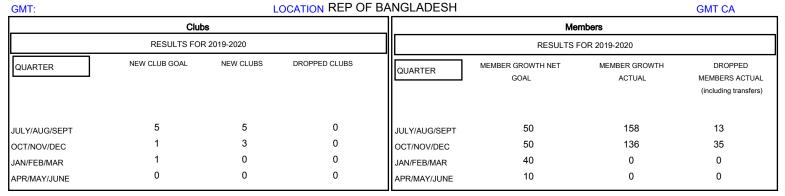

## MONTHLY MEMBERSHIP PROGRESS REPORT

## District 315A1

DED OF DANIEL ADEQU







| DROPPED CLUBS: 0  DROPPED MEMBERS |         | 32 CLUBS OF 102 ADDED 1 OR MORE NEW MEMBERS | GENDER DISTRIBU<br>MALE<br>FEMALE | UTION<br>1,958 (74.31%)<br>677 (25.69%) |     |
|-----------------------------------|---------|---------------------------------------------|-----------------------------------|-----------------------------------------|-----|
| DECEASED                          | 1       | CLICK HERE FOR CUMULATIVE  MEMBERSHIP DATA  | TOTAL FAMILY UNIT MEMBERS         |                                         | 919 |
| CLUB CANCELLED OTHER              | 0<br>47 |                                             | FAMILY MEMBERS PAYING HALF 5      |                                         | 532 |
| TOTAL                             | 48      |