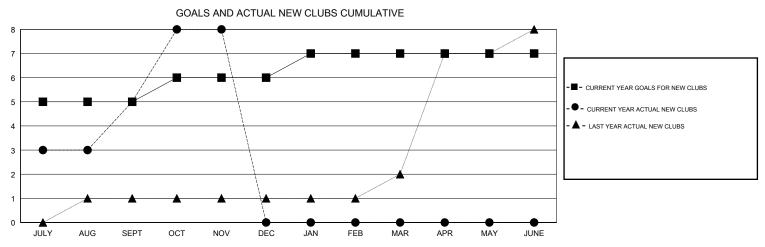

## MONTHLY MEMBERSHIP PROGRESS REPORT

## District 315A1

DED OF DANIEL ADEQU







| DROPPED CLUBS: 0  DROPPED MEMBERS |         | 32 CLUBS OF 102 ADDED 1 OR MORE NEW MEMBERS | GENDER DISTRIBU<br>MALE<br>FEMALE | UTION<br>1,958 (74.31%)<br>677 (25.69%) |     |
|-----------------------------------|---------|---------------------------------------------|-----------------------------------|-----------------------------------------|-----|
| DECEASED                          | 1       | CLICK HERE FOR CUMULATIVE  MEMBERSHIP DATA  | TOTAL FAMILY UNIT MEMBERS         |                                         | 919 |
| CLUB CANCELLED OTHER              | 0<br>47 |                                             | FAMILY MEMBERS PAYING HALF 5      |                                         | 532 |
| TOTAL                             | 48      |