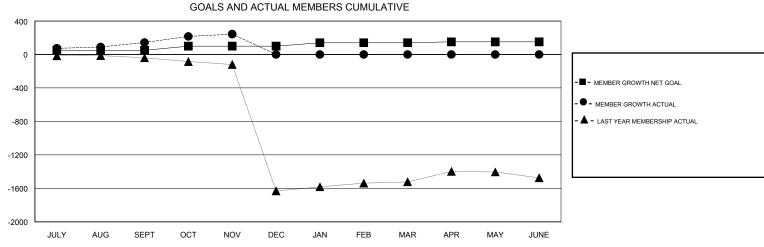

## MONTHLY MEMBERSHIP PROGRESS REPORT

## District 315A1

DED OF DANIEL ADEQU







| DROPPED CLUBS: 0  DROPPED MEMBERS |         | 32 CLUBS OF 102 ADDED 1 OR MORE NEW MEMBERS | GENDER DISTRIBU<br>MALE<br>FEMALE | UTION<br>1,958 (74.31%)<br>677 (25.69%) |     |
|-----------------------------------|---------|---------------------------------------------|-----------------------------------|-----------------------------------------|-----|
| DECEASED                          | 1       | CLICK HERE FOR CUMULATIVE  MEMBERSHIP DATA  | TOTAL FAMILY UNIT MEMBERS         |                                         | 919 |
| CLUB CANCELLED OTHER              | 0<br>47 |                                             | FAMILY MEMBERS PAYING HALF 5      |                                         | 532 |
| TOTAL                             | 48      |